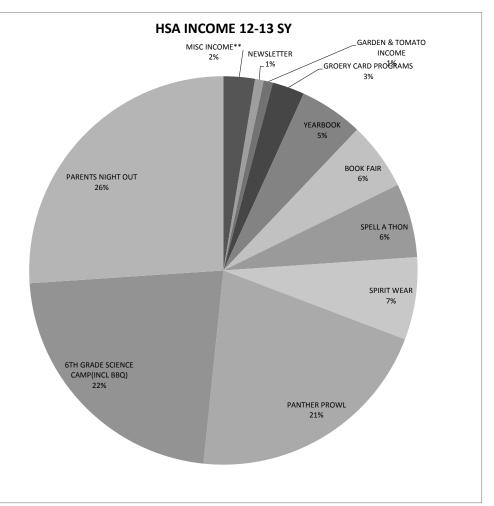

|                                  | IN | COME IN 12- | В   | UDGETED   |                                              |
|----------------------------------|----|-------------|-----|-----------|----------------------------------------------|
| COMMITTEE                        |    | 13 SY       | INC | OME 13-14 |                                              |
| PARENTS NIGHT OUT                | \$ | 45,774.43   | \$  | 40,000    |                                              |
| 6TH GRADE SCIENCE CAMP(INCL BB   | \$ | 39,182.37   | \$  | 40,000    | BBQ \$9,793 INCOME & \$40K BUDGETED EXPENSES |
| PANTHER PROWL                    | \$ | 36,670.25   | \$  | 35,900    |                                              |
| BOOK FAIR                        | \$ | 9,926.66    | \$  | 15,000    | DOING 2 THIS YEAR                            |
| SPELL A THON                     | \$ | 10,830.85   | \$  | 12,000    |                                              |
| YEARBOOK                         | \$ | 9,308.00    | \$  | 10,000    |                                              |
| SPIRIT WEAR                      | \$ | 12,064.00   | \$  | 5,000     | 12-13 first year                             |
| GROCERY CARD PROGRAMS            | \$ | 4,706.92    | \$  | 5,000     |                                              |
| FIELD TRIP CONTRIBUTIONS         | \$ | -           | \$  | 2,500     |                                              |
| DONATIONS                        | \$ | 22.00       | \$  | 2,000     |                                              |
| GARDEN & TOMATO INCOME           | \$ | 1,356.00    | \$  | 2,000     | 13-14 Farmer's Market                        |
| EMERGENCY KITS                   | \$ | -           | \$  | 1,200     |                                              |
| GRANTS                           | \$ | -           | \$  | 1,000     |                                              |
| BUSINESS FUNDRIASERS(EX:CHEVY'S) | \$ | 713.59      | \$  | 1,000     |                                              |
| APPLE A DAY                      | \$ | 960.00      | \$  | 1,000     |                                              |
| NEWSLETTER                       | \$ | 1,270.00    | \$  | 1,000     |                                              |
| BOX TOPS                         | \$ | 500.20      | \$  | 500       |                                              |
| COOKIES WITH SANTA               | \$ | -           | \$  | 500       |                                              |
| DIRECTORY                        | \$ | 443.00      | \$  | -         |                                              |
| PANTHER DEN                      | \$ | 450.00      | \$  | -         |                                              |
| PROJECT CORNERSTONE              | \$ | 470.00      | \$  | -         |                                              |
| HOME & SCHOOL OPS                | \$ | 1,037.48    | \$  | -         |                                              |
| TOTALS                           | \$ | 175,685.75  | \$  | 175,600   |                                              |
| LESS EXPENSES                    | \$ | 184,290.24  | \$  | 178,830   | LESS BUDGETED                                |
| 12-13 SY NET LOSS                | \$ | (8,604)     | \$  | (3,230)   | 13-14 SY NET INCOME                          |
|                                  |    |             |     |           |                                              |